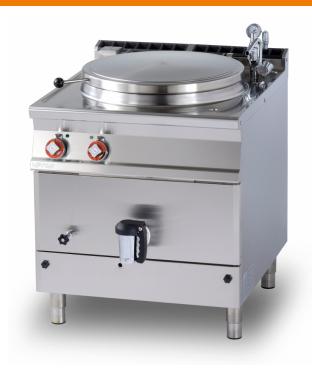

## 90 IPERLOTUS **ELECTRIC KETTLE**

Electric indirect boiling pan 135 lts. Tank Ø cm. 60x54h (included 1 Head end filler strip mod.TPA-9)

Construction - Fabricated using CrNi 18/10 AISI 304 grade Stainless Steel Scotch-Brite Satin polish Finish, incorporating 2mm thick worktop, rounded edges, chromed details and rear splash back. Knobs with waterproof grades IPX5. Model - Professional Electric Kettle, possible automatic water-charge of double jacket. Indirect and autoclave versions available. From 100 to 140 liters tank constructed in AISI 304 with AISI 316 bottom. Easy and safe open and closing system. Thermostatic control. Maintenance - All serviceable parts are accessible by the easy removal of front control panel. Fittings - Appliance is supplied with adjustable feet.