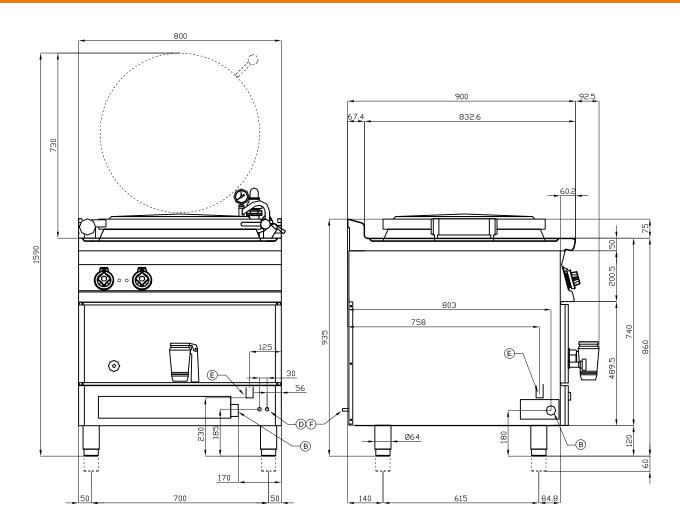

## 90 IPERLOTUS ELECTRIC KETTLE

| Α | Data plate            |       | В | Electrical connection |       |
|---|-----------------------|-------|---|-----------------------|-------|
| D | Cold water connection | Ø10mm | Ε | Water drainage        | Ø25mm |
| F | Hot water connection  | Ø10mm |   |                       |       |

MODEL: PI150-98ET

DIMENSIONS: cm. 80x 90x 90h

ELECTRIC POWER: 18 kW

VOLTAGE: 400V~3N

FREQUENCY: 50/60 Hz

kg: 110 m³: 1.071

mm: 870x1070x1150