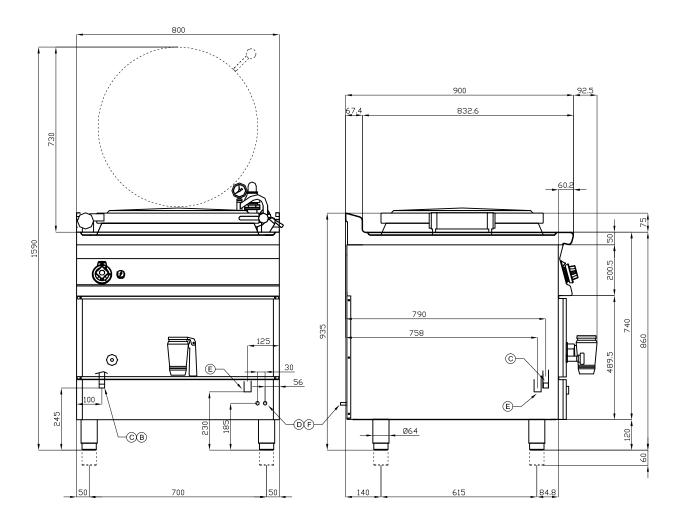

## PI150A-98G 90 IPERLOTUS GAS KETTLE

| А | Data plate     |                | В | Electrical connection |       |
|---|----------------|----------------|---|-----------------------|-------|
| C | Gas connection | ISO 7-1 1/2" M | D | Cold water connection | Ø10mm |
| Ε | Water drainage | Ø25mm          | F | Hot water connection  | Ø10mm |

| MODEL:          | PI150A-98G            |
|-----------------|-----------------------|
| DIMENSIONS:     | cm. 80x 90x 90h       |
| GAS POWER:      | 21 kW / 18.060 kcal/h |
| GAS TYPE:       | Natural Gas / LPG     |
| ELECTRIC POWER: | 0,1 KW                |
| VOLTAGE:        | 230V~                 |
| FREQUENCY:      | 50/60 Hz              |