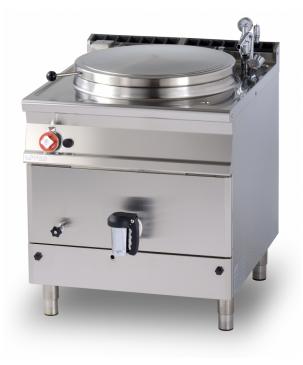

## PI150A-98G 90 IPERLOTUS GAS KETTLE

Gas indirect boiling pan 135 lts. Tank Ø cm. 60x54h – automatic water-charge of double jacket (included 1 Head end filler strip mod.TPA-9)

Construction - Fabricated using CrNi 18/10 AISI 304 grade Stainless Steel Scotch-Brite Satin polish Finish, incorporating 2mm thick worktop, rounded edges, chromed details and rear splash back. Knobs with waterproof grades IPX5. Model - Professional Gas Kettle, possible automatic water-charge of double jacket. Direct, indirect and autoclave versions available. From 100 to 140 liters tank constructed in AISI 304 with AISI 316 bottom. Easy and safe open and closing system. Piezoelectric ignition pilot light. Thermocouple safety valves. Maintenance - All serviceable parts are accessible by the easy removal of front control panel. Fittings - Appliance is supplied with both LPG and Natural Gas conversion jets and adjustable feet.

| MODEL:          | PI150A-98G            |
|-----------------|-----------------------|
| DIMENSIONS:     | cm. 80x 90x 90h       |
| GAS POWER:      | 21 kW / 18.060 kcal/h |
| GAS TYPE:       | Natural Gas / LPG     |
| ELECTRIC POWER: | 0,1 KW                |
| VOLTAGE:        | 230V~                 |
| FREQUENCY:      | 50/60 Hz              |