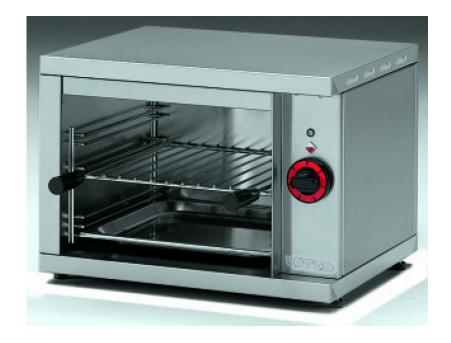

## **SNACK SALAMANDER**

Salamander - Open on the front side, 1 cooking area 1 grid 35x32,5 - 1 GN 2/3 h 20 pan

Construction - Fabricated using CrNi 18/10 AISI 304 grade Stainless Steel Scotch-Brite Satin polish Finish, chromed details. Model - Professional electric salamanders, ideal for gratinating, grilling and warming food. Version open on the front side, with manual or automatic regulation of cooking grid. Maintenance - Easy cleaning by tray at the bottom to collect the fat. Fittings - Supporting feet.

## SNACK SALAMANDER

| Α | Data plate |  | В | Electrical connection |  |  |
|---|------------|--|---|-----------------------|--|--|
|---|------------|--|---|-----------------------|--|--|

MODEL: SA-400 EM

DIMENSIONS: cm. 51x 40x 36,5h

ELECTRIC POWER: 2 kW VOLTAGE:  $230 \text{V} \sim$  FREQUENCY: 50/60 Hz

kg: 17 m³: 0.132 mm: 530x480x520