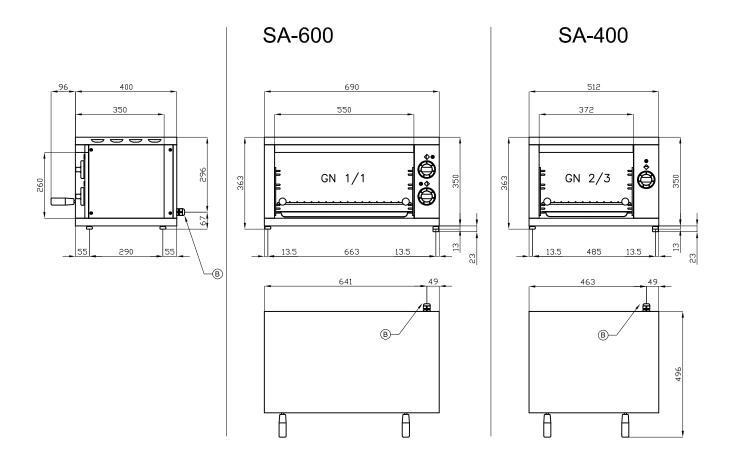

## SNACK SALAMANDER

| Α | Data plate |  | В | Electrical connection |  |  |
|---|------------|--|---|-----------------------|--|--|
|---|------------|--|---|-----------------------|--|--|

MODEL: SA-400 EM

DIMENSIONS: cm. 51x 40x 36,5h

ELECTRIC POWER: 2 kW VOLTAGE:  $230 \text{V} \sim$  FREQUENCY: 50/60 Hz

kg: 17 m³: 0.132 mm: 530x480x520