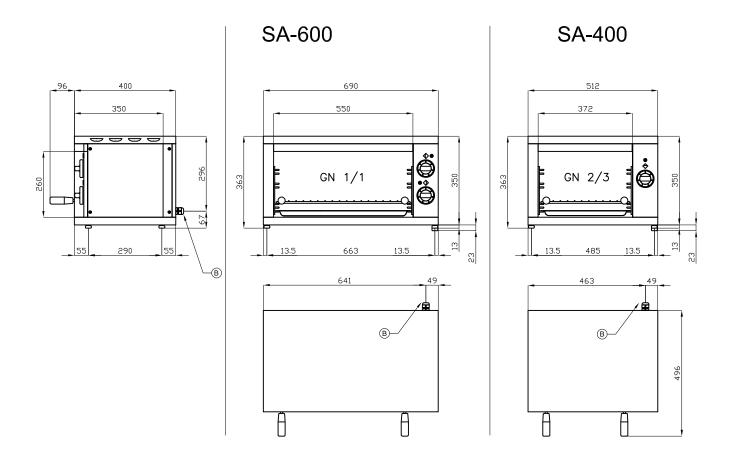

DIMENSIONS: cm. 69x 40x 36,5h

ELECTRIC POWER: 4 kWVOLTAGE:  $230 \text{V} \sim$ FREQUENCY: 50/60 Hz

kg: 28 m³: 0.174 mm: 700x470x530