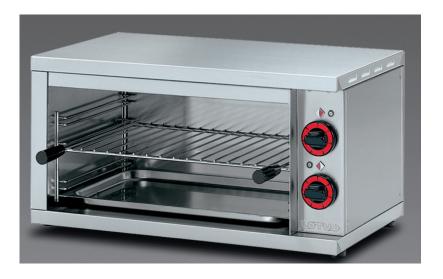

## **SNACK SALAMANDER**

Salamander - Open on the front side, 2 cooking areas 1 grid 53x32,5 - 1 GN 1/1 h 20 pan

Construction - Fabricated using CrNi 18/10 AISI 304 grade Stainless Steel Scotch-Brite Satin polish Finish, chromed details. Model - Professional electric salamanders, ideal for gratinating, grilling and warming food. Version open on the front side, with manual or automatic regulation of cooking grid. Maintenance - Easy cleaning by tray at the bottom to collect the fat. Fittings - Supporting feet.