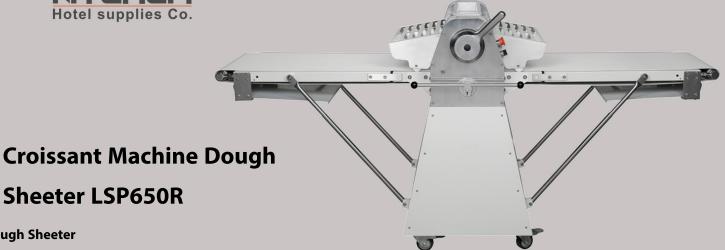

## **Dough Sheeter**

- 1. Dough Sheeter Large roller opening (40mm) with large hard chrome rollers
- 2. Very large dough weight capacity

**Sheeter LSP650R** 

- 3. Steel, stainless steel & aluminium (not plastic components & casings like many other sheeters)
- 4. Easy to remove & clean scraper assemblies with low replacement cost
- 5. Safety guards with internal safety switching
- 6. Quality food grade conveyor belt (not a cotton belt)
- 7. No external switches to allow flour entry & subsequent damage
- 8. Allows easy access in folded position to conveyor drive-rollers for cleaning (unlike other sheeters)
- 9. Poor cleaning enables dough build up on the rollers causing a bump under the sheeting belt, this can catch on the scrapers thus ripping the belt.

**Sheter Specifications** 

**Croissant Machine Dough Sheeter LSP650R** 

**Power Type:Electric** 220V,50HZ,0.72Kw Thickness:1-40mm

Roll Size:88x650mm

Belt Size:630x2400mm

Ne Weight: 225kg

Material:

Stainless Seel & painting