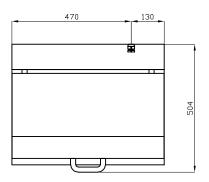

| 5L-600 EM      |
|----------------|
| m. 60x 50x 51h |
| ł kW           |
| 230V~          |
| 50/60 Hz       |
|                |

kg: 47 m<sup>3</sup>: 0.232 mm: 670x540x640