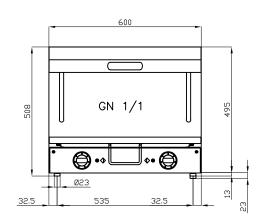

| 5L-600 EM      |
|----------------|
| m. 60x 50x 51h |
| ł kW           |
| 230V~          |
| 50/60 Hz       |
|                |

kg: 47 m<sup>3</sup>: 0.232 mm: 670x540x640