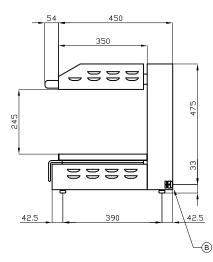

| 5L-600 EM      |
|----------------|
| m. 60x 50x 51h |
| ł kW           |
| 230V~          |
| 50/60 Hz       |
|                |

kg: 47 m<sup>3</sup>: 0.232 mm: 670x540x640