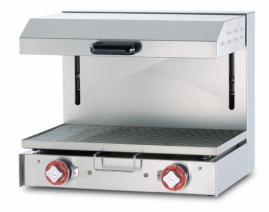

## SL-600 EM SNACK SALAMANDER

Salamander - Upper part adjustable - 3 open sides 2 cooking areas - 1 grid 58x34

Construction - Fabricated using CrNi 18/10 AISI 304 grade Stainless Steel Scotch-Brite Satin polish Finish, chromed details. Knobs with waterproof grades IPX5. Model - Professional electric salamanders, ideal for gratinating, grilling and warming food. 3 open sides version with special system for the height regulation of heating elements, a perfect balance in every position for more security. Ceramic glass version with radiant heat hot plates. Maintenance - Easy cleaning by tray at the bottom to collect the fat. Fittings - Supporting feet.