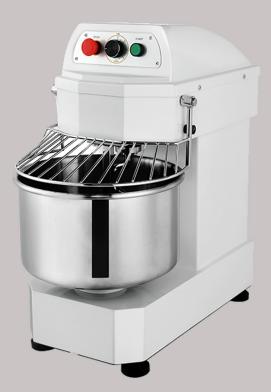

## 20L Spiral Mixer LM30 Model:LM20

Description

20L Spiral Mixer Features

1. The gears are durable, noiseless and are not easily worn down

2. The pure copper motor provides high torque and performance, low noise and calorific value

5. The pure copper motor provides stable performance, high torque and low noise.

6.The gap between the hook and bowl is less than 5mm, obtaining the best dough kneading

performance

**Spiral Mixer Specifications** 

**20L Comercial Spiral Mixer** 

220V,50HZ,0.75kw

Capacity:20L

Mixing speed:202r/min

Maxing kneading capacity:8kg

Net Weight:70kg

**Brnd:Linton** 

Size:20L Spiral Mixer

Material:Iron

**Overall Dimensions:** 

Lengh: 690mm

Width:380mm

Hight:730mmmm