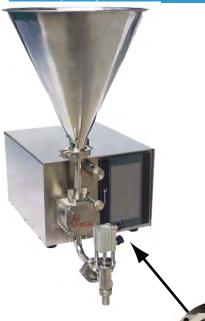

#### **Gear pump filler UK-GEAR 100**

# Application

Used for the the dosing of liquid products with different viscosity. Could be equipped with automatic machine or work as a standalone filling station.

#### Features

- Digital volume adjustment.
- High precision gear pump.
- Intuitive control via Touch Screen.
- Double speed feeding with **servo motor**.
- Easy cleaning and maintenance
- Intake hopper with a water jacket for poduct heating (option)

### **Technical specifications:**

| Construction                    | Stainless steel AISI 304  |
|---------------------------------|---------------------------|
| Productivity                    | Up to 15 doses per minute |
| Overall dimensions in mm(L*W*H) | 310×480×310mm             |
| Weight                          | 20kg                      |
| Control                         | PLC and HMI               |
| Drive                           | Servo motor               |
| Power supply                    | 220V ± 10%                |
| Installed power                 | 700W                      |
| Air consumption                 | 5L per minute             |
| Dosing range                    | In the range of 2-11000ml |