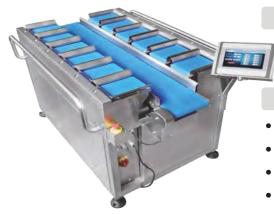

## Combination belt weigher for whole vegetables and meat

#### **Features**

- Combinative dosing for maximum weighing precision.
- Up to 10-30 doses per minute
- Intuitive control via Touch Screen.
- Dismountable belt scale for easy cleaning.
- **Stainless steel costruction**, according to the safety requirements for working with food products.
- Option for creating **of preset programs** for the different products, which makes the product switching fast and easy.
- Belt weighing and feeding channels.
- Real-time statistics.

### **Technical specifications:**

| Construction                    | Stainless steel AISI 304            |
|---------------------------------|-------------------------------------|
| Productivity                    | Up to 10-30 doses per minute        |
| Overall dimensions in mm(L*W*H) | 1730*1080*970                       |
| Weight                          | 280kg                               |
| Control                         | Touch Screen                        |
| Drive                           | Step motors                         |
| Electrical supply               | 220V±10% from the packaging machine |
| Installed power                 | 1000W                               |
| Dosing range                    | In range 50-1000g                   |
| Weighing precision              | ±5-10gr. according to the product   |