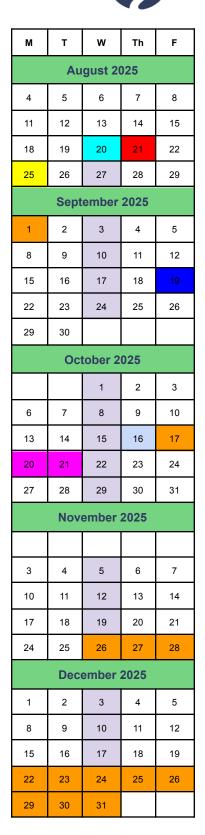

## 2025-2026 School Calendar (approved March 10, 2025)

Every Wednesday - 2 hr Late Start

Aug 21 - Back-To-School Night 4-6:30pm

Aug 25 - First Student Day / Early out

September 1 - No School September 19 - 2 hour early out

## Oct 16- after school **Parent/Teacher Conferences** Oct 17 - AM Parent/Teacher Conferences

Oct 17 - No School / QTR end Oct 20-21 - No School

• Teacher Inservice

Nov 26-28 - No School

Thanksgiving Break

December 22 - January 2

Christmas Break

Jan 12 - Second Semester Begins Jan 23- 2 hour early out February 5-6 - No School Teacher inservice

## Mar 12 - after school **Parent/Teacher Conferences** Mar 13 - in morning **Parent/Teacher Conferences**

Mar 13 - No School / QTR end Mar 16-20 - No School

Spring Break

April 3-6 - No School

• Easter Break

April 13-17 - ISASP Testing April 23-24 - No School

Teacher Inservice

May 25 - No School -Memorial Day May 29 - Last Student Day

Early out

| М             | т  | w  | Th | F  |
|---------------|----|----|----|----|
| January 2026  |    |    |    |    |
|               |    |    | 1  | 2  |
| 5             | 6  | 7  | 8  | 9  |
| 12            | 13 | 14 | 15 | 16 |
| 19            | 20 | 21 | 22 |    |
| 26            | 27 | 28 | 29 | 30 |
| February 2026 |    |    |    |    |
| 2             | 3  | 4  | 5  | 6  |
| 9             | 10 | 11 | 12 | 13 |
| 16            | 17 | 18 | 19 | 20 |
| 23            | 24 | 25 | 26 | 27 |
| March 2026    |    |    |    |    |
| 2             | 3  | 4  | 5  | 6  |
| 9             | 10 | 11 | 12 | 13 |
| 16            | 17 | 18 | 19 | 20 |
| 23            | 24 | 25 | 26 | 27 |
| 30            | 31 |    |    |    |
| April 2026    |    |    |    |    |
|               |    | 1  | 2  | 3  |
| 6             | 7  | 8  | 9  | 10 |
| 13            | 14 | 15 | 16 | 17 |
| 20            | 21 | 22 | 23 | 24 |
| 27            | 28 | 29 | 30 |    |
| May 2026      |    |    |    |    |
|               |    |    |    | 1  |
| 4             | 5  | 6  | 7  | 8  |
| 11            | 12 | 13 | 14 | 15 |
| 18            | 19 | 20 | 21 | 22 |
| 25            | 26 | 27 | 28 | 29 |