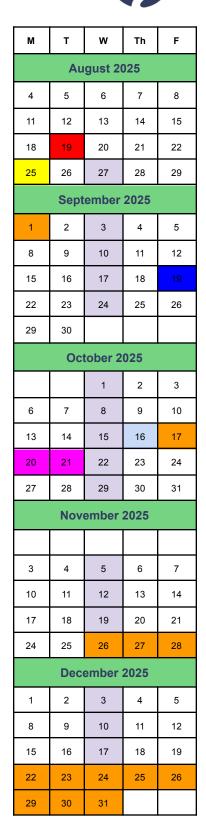

## 2025-2026 School Calendar (approved March 10, 2025)

Every Wednesday - 2 hr Late Start

Aug 19 - Back-To-School Night 4-6:30pm

Aug 25 - First Student Day / Early out

September 1 - No School September 19 - 2 hour early out

## Oct 16- after school Parent/Teacher Conferences Oct 17 - AM Parent/Teacher Conferences

Oct 17 - No School / QTR end Oct 20-21 - No School

• Teacher Inservice

Nov 26-28 - No School

Thanksgiving Break

December 22 - January 2

Christmas Break

Jan 12 - Second Semester Begins Jan 23- 2 hour early out February 5-6 - No School Teacher inservice

## Mar 12 - after school Parent/Teacher Conferences Mar 13 - in morning Parent/Teacher Conferences

Mar 13 - No School / QTR end Mar 16-20 - No School

Spring Break

April 3-6 - No School

• Easter Break

April 13-17 - ISASP Testing

April 23-24 - No School

Teacher Inservice

May 25 - No School -Memorial Day May 29 - Last Student Day

• Early out

| М             | т  | w  | Th | F  |
|---------------|----|----|----|----|
| January 2026  |    |    |    |    |
|               |    |    | 1  | 2  |
| 5             | 6  | 7  | 8  | 9  |
| 12            | 13 | 14 | 15 | 16 |
| 19            | 20 | 21 | 22 |    |
| 26            | 27 | 28 | 29 | 30 |
| February 2026 |    |    |    |    |
| 2             | 3  | 4  | 5  | 6  |
| 9             | 10 | 11 | 12 | 13 |
| 16            | 17 | 18 | 19 | 20 |
| 23            | 24 | 25 | 26 | 27 |
| March 2026    |    |    |    |    |
| 2             | 3  | 4  | 5  | 6  |
| 9             | 10 | 11 | 12 | 13 |
| 16            | 17 | 18 | 19 | 20 |
| 23            | 24 | 25 | 26 | 27 |
| 30            | 31 |    |    |    |
| April 2026    |    |    |    |    |
|               |    | 1  | 2  | 3  |
| 6             | 7  | 8  | 9  | 10 |
| 13            | 14 | 15 | 16 | 17 |
| 20            | 21 | 22 | 23 | 24 |
| 27            | 28 | 29 | 30 |    |
| May 2026      |    |    |    |    |
|               |    |    |    | 1  |
| 4             | 5  | 6  | 7  | 8  |
| 11            | 12 | 13 | 14 | 15 |
| 18            | 19 | 20 | 21 | 22 |
| 25            | 26 | 27 | 28 | 29 |